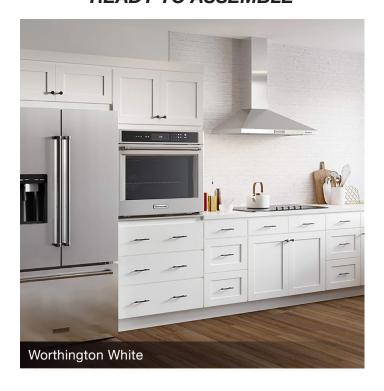

Worthington Cabinetry

## WORTHINGTON CABINETRY ARRIVES READY TO ASSEMBLE

## FRAMELESS SHAKER CABINETS

Worthington cabinets are frameless, full access and feature full overlay styling. Panels are joined with barrel and screw hardware.

## Worthington Specifications

- Painted MDF Shaker doors and slab drawer fronts with UV fade-resistant and scratch-resistant coating.
- 3/4" melamine laminate wrapped cabinet board box.
- Cabinet box includes back, side panels, top/bottom panels and integrated toe kick.
- Soft close, four-way adjustable European-style hinges.
- 3/4" MDF adjustable shelves.
- 1/2" plywood drawer box with soft-close, full extension glides.
- · Available in white and grey.
- · Maple décor melamine laminate interior.
- · 3 Year Limited Warranty.