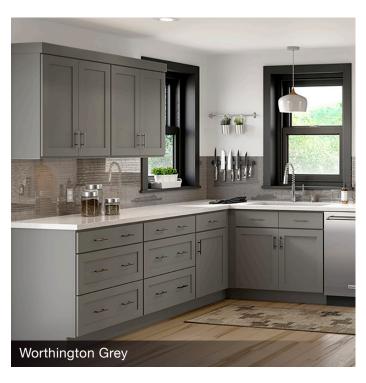

Worthington Cabinetry

## FRAMELESS SHAKER CABINETS

Worthington cabinets are frameless, full access and feature full overlay styling. Panels are joined with barrel and screw hardware.

## Worthington Specifications

- Painted MDF Shaker doors and slab drawer fronts with UV fade-resistant and scratch-resistant coating.
- 3/4" melamine laminate wrapped cabinet board box.
- Cabinet box includes back, side panels, top/bottom panels and integrated toe kick.
- Soft close, four-way adjustable European-style hinges.
- 3/4" MDF adjustable shelves.
- 1/2" plywood drawer box with soft-close, full extension glides.
- · Available in white and grey.
- · Maple décor melamine laminate interior.
- · 3 Year Limited Warranty.